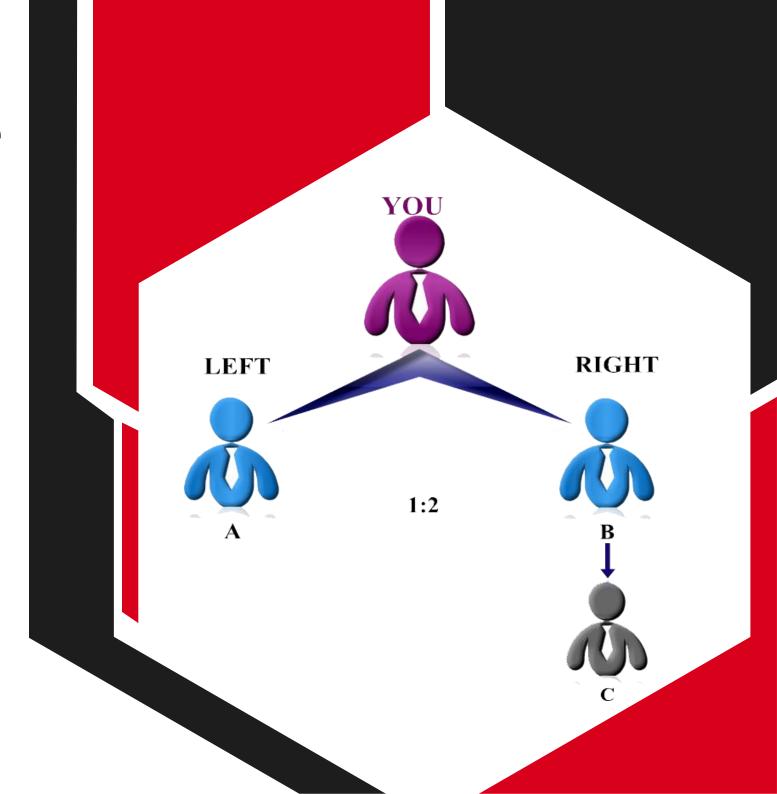

### First Purchase Matching Income

First Pair 1:2 Or 2:1
After That 1:1
Unlimited Depth